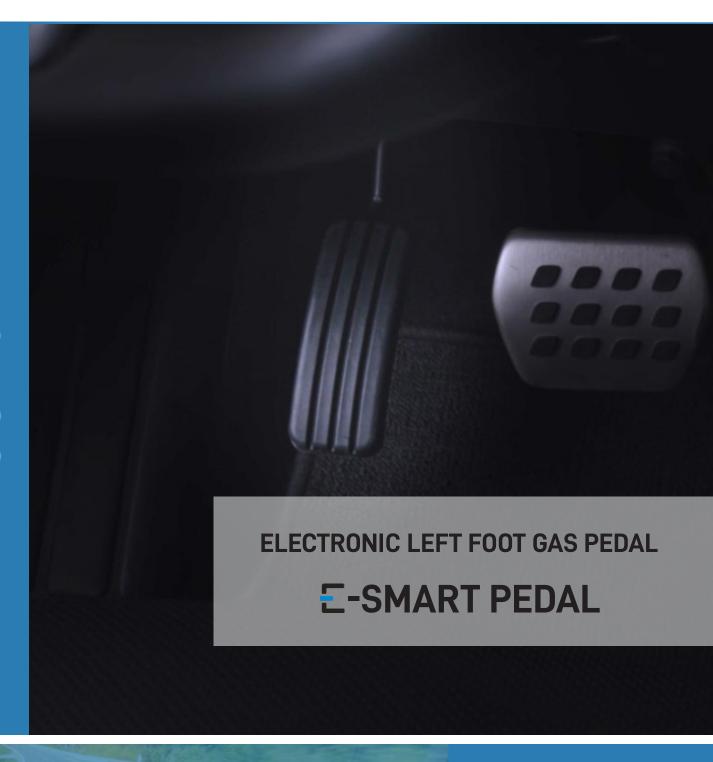

## **E-SMART PEDAL**

On vehicles equipped with an original electronic pedal, a left foot accelerator pedal can be added. A switch on / off activate or neutralize the selected pedal.

Our E-Smart Pedal has been developed by our R&D departement integrating hight level of safety standard as this product is ISO 26262 compliant.

Safe and reliable, the E- Smart Pedal is tested to ensure it meets the safety requirements, reducing possible hazards caused by the malfunctionning behaviour of electronic systems. For the safety and the comfort of the driver, a degraded mode prevent from any sudden breakdown.