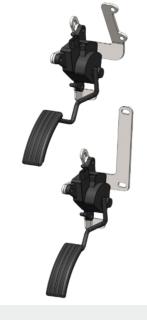

## **FEATURES**

- OEM accelerator pedal (standardized)
- Switch On / Off
- Vehicle specific brackets available
- Iso 26262 compliant
- Safe and reliable
- Easy & Quick installation