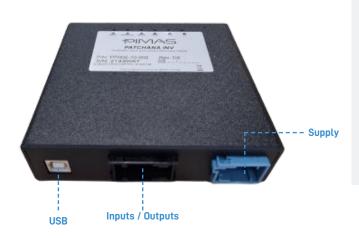

## **TECHNICAL OVERVIEW**

- Wired Controller
- LED wich indicate the power supply of the controller and blinking incase of faulty mod
- Specific harness to the vehicle
- Programmable through MyProg
- · Easy & Quick installation
- Fault log for easy diagnostic and troubleshooting